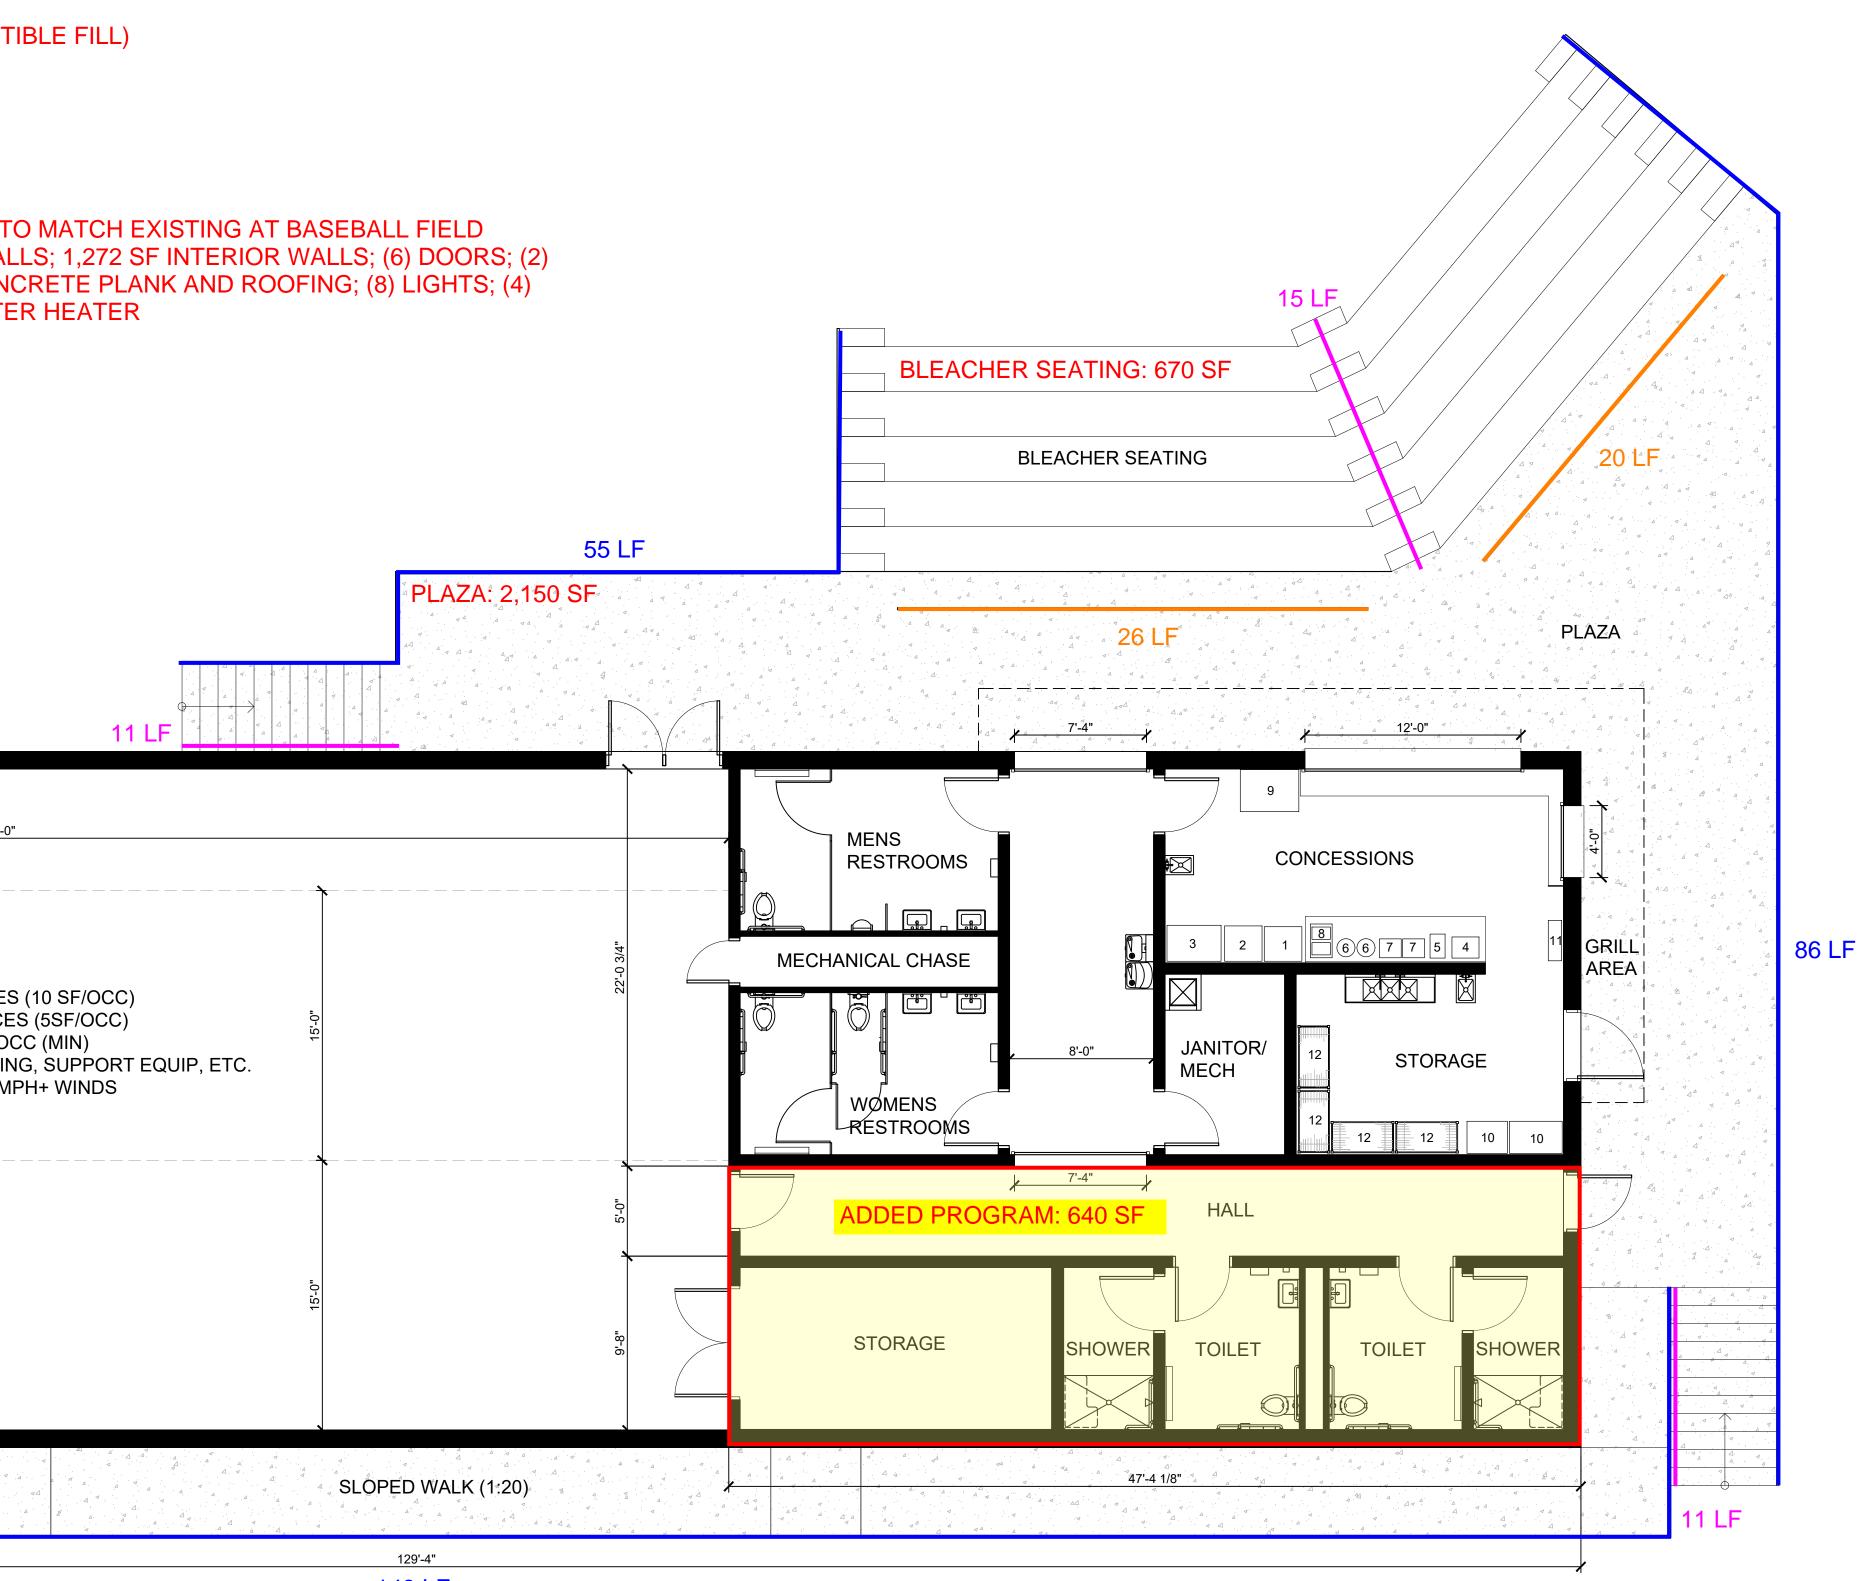

## BASIS OF DESIGN CONCEPT

- 23-'0" EXTERIOR WALLS (12'-0" WALL ABOVE FLOOR + 11'-0" FOUNDATION WALLS)

- 7'-0" H ABOVE GRADE FOR FLOOD PLANE

- INTERIOR WALLS AT 12'-0" H ON SLAB ON GRADE (ASSUMES CLEAN/NON-MOISTURE SUSCEPTIBLE FILL)

## TOTAL AREA ASSUMED FOR ESTIMATE

- 11,477 SQUARE FEET OF CMU

- RAILING: 37 LF
- GUARDRAIL: 289 LF
- DRINKRAIL: 46 LF

- ESTIMATE DOES NOT INCLUDE RETAINING WALL BLOCK AT RAISED PLAZA AND BLEACHERS TO MATCH EXISTING AT BASEBALL FIELD - ADDED PROGRAM AREA (640 SF) - APPROIXIMATE ESITMATE VALUES: 1,472 SF EXTERIOR WALLS; 1,272 SF INTERIOR WALLS; (6) DOORS; (2) SHOWERS: (2) SHOWERS; (2) SINKS; (4) FLOOR DRAINS: 640 SF CONCRETE FLOOR; 640 SF CONCRETE PLANK AND ROOFING; (8) LIGHTS; (4) EXHAUST FANS; (6) OCCUPANCY SENSORS; (6) RECEPTICALS; (1) EGRESS LIGHT; (1) HOT WATER HEATER

|          | 81'                                                                                                                                                                               |
|----------|-----------------------------------------------------------------------------------------------------------------------------------------------------------------------------------|
|          | BATTING CAGE NET/CABLE                                                                                                                                                            |
| 38'-0"   | STORMSHELTER (2,915 SF - MIN)<br>- 4 ADA WHEELCHAIR SPACE<br>- 487 (MIN) OCCUPANT SPACE<br>- TOTAL OCCUPANTS = 491 (C<br>- 437 SF (MIN) FOR FURNISH<br>- WIND SPEED DESIGN: 250 F |
|          | BATTING CAGE NET/CABLE                                                                                                                                                            |
|          |                                                                                                                                                                                   |
|          |                                                                                                                                                                                   |
|          |                                                                                                                                                                                   |
|          | BUILDING: 5,000 GSF                                                                                                                                                               |
| <b>\</b> |                                                                                                                                                                                   |
|          |                                                                                                                                                                                   |